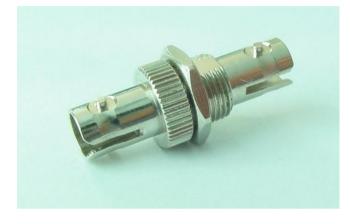

### Description

ST Adapters are available in simplex configuration, with 3/8" D-Hole mounting style. ST series couplers are available in either Zirconia Ceramic or Bronze alignment sleeves to meet your equipment requirements.