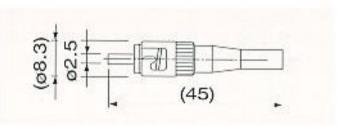

# **Optical Accessories Specifications – ST Connector**

#### **Description**

Topscom ST connectors conform to IEC and JIS standards in shape. The ST Connectors non-slip housing makes installation quick and easy. The bayonet style coupling uses a convenient push-twist-lock method for easy mounting and is keyed to ensure easy alignment. The ST connector provides durable and pull proof interconnections and offers quick, economical and reliable terminations.